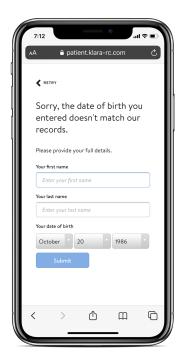

3) When you put in your date of birth, click *Confirm*, and then you'll be brought into Klara (where you'll see the message from your healthcare provider).

Note: If you see this screen below, it means that either:

a) You entered the incorrect DOB by accident. If you think this is the case, please retry by clicking *RETRY* on the top left of your screen. (You'll have two times to retry before your account is locked for 60 minutes. If your account is locked, this probably means that your provider's office has a different DOB on file for you. At this point, you should wait for your provider to update your DOB on their side. You'll be notified by text when this is complete). b) Your provider's office has a different date of birth on file for you. Provide your information and they'll verify the information on their end.