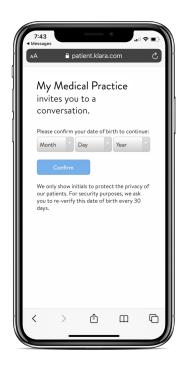

Responding to a message from your provider's office:

Note: If you are communicating with your provider as the guardian of a patient, please see this guide on how to access Klara.

- 1) When you receive a text from your healthcare provider on Klara, click on the link in the text message.
- 2) You will be brought to this screen, where you'll enter your date of birth. This is to verify your identity. (Note: You only have to enter your date of birth the first time you log in, as well as once every 30 days, so we can keep your account secure).

3) When you put in your date of birth, click *Confirm*, and then you'll be brought into Klara (where you'll see the message from your healthcare provider).

Note: If you see this screen below, it means that either: